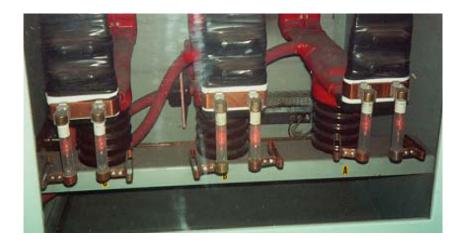

## MEDIUM VOLTAGE SWITCHGEAR SAFETY USING GLOW TUBES

MV POWER Switchgear Glow Tubes are neon-filled glass tubes designed for stationary use in the Medium Voltage switchgear, on the phase bus bars and cable entry points.

Glow Tubes are a quick and cost-effective way to show:

- HIGH VOLTAGE PRESENCE;
- LOSS OF PHASE;

WARNING: GLOW TUBES CAN NEVER BE USED AS A SOLE DEVICE TO CONFIRM VOLTAGE PRESENCE. OTHER DEVICES ARE NEEDED TO VERIFY PRESENCE OF THE VOLTAGE ON THE BUSBARS/CABLES. BUS BARS MAY NOT BE DEAD IF GLOW TUBES ARE NOT LIT!